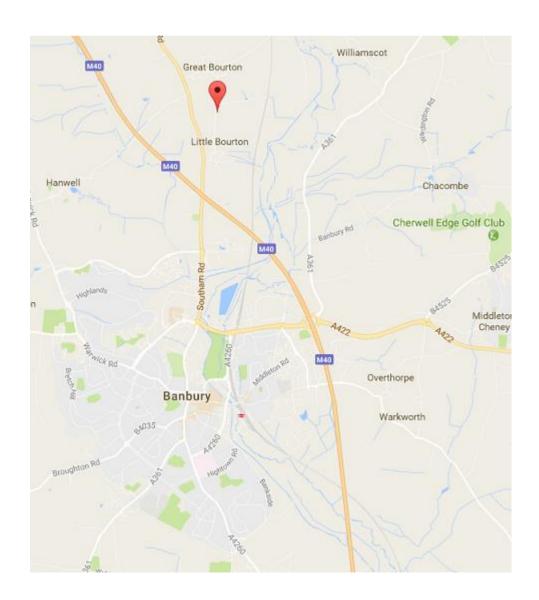

## **DIRECTIONS:**

- SAT NAV: OX17 1QZ
- From Junction 11 of the M40 Motorway follow the signs for Banbury (A422) and at the 3rd roundabout (Tesco supermarket visible) turn right onto the A423 Southam Road.
- Continue along the Southam Road for about a mile and a half where you will see a sign on the right for Little Bourton.
- Turn right here. Take the first left and the first left again onto Foxden Way. You are now on the road between Little Bourton and Great Bourton.
- Littlegood Farm is about half a mile along this lane on the right. Look for the Free Range Egg sign.
- There will be somebody at the main farmhouse to give you a key and show you where the accommodation is.